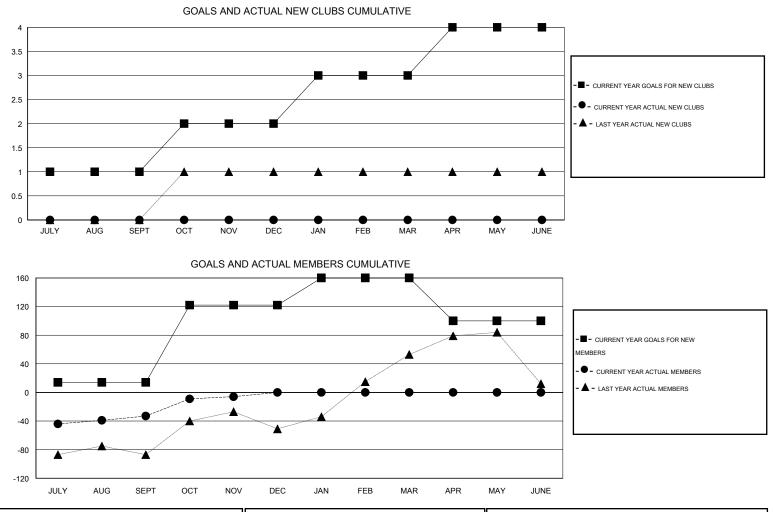

## LOCATION REP OF SRI LANKA

GMT CA 6

| Clubs                 |                  |           |                  | Members          |               |                    |                                     |                    |                  |
|-----------------------|------------------|-----------|------------------|------------------|---------------|--------------------|-------------------------------------|--------------------|------------------|
| RESULTS FOR 2015-2016 |                  |           |                  |                  |               | RESU               | JLTS FOR 2015-2016                  |                    |                  |
| QUARTER               | NEW CLUB<br>GOAL | NEW CLUBS | DROPPED<br>CLUBS | NET<br>GAIN/LOSS | QUARTER       | NEW MEMBER<br>GOAL | CHARTER AND<br>NEW MEMBERS<br>ADDED | DROPPED<br>MEMBERS | NET<br>GAIN/LOSS |
| JULY/AUG/SEPT         | 1                | 0         | 1                | -1               | JULY/AUG/SEPT | 14                 | 50                                  | 83                 | -33              |
| OCT/NOV/DEC           | 1                | 0         | 0                | 0                | OCT/NOV/DEC   | 108                | 44                                  | 17                 | 27               |
| JAN/FEB/MAR           | 1                | 0         | 0                | 0                | JAN/FEB/MAR   | 38                 | 0                                   | 0                  | 0                |
| APR/MAY/JUNE          | 1                | 0         | 0                | 0                | APR/MAY/JUNE  | -60                | 0                                   | 0                  | 0                |